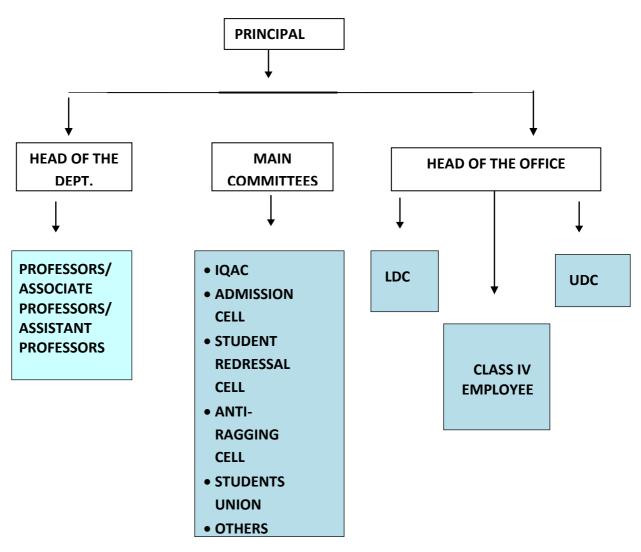

|  |  |  |
|                                 | TEXTILE & CLOTHING           |  |  |  |

| COMMERCE & OTHER (Self Finance) |        |  |  |  |
|---------------------------------|--------|--|--|--|
| B.Com. PLAIN                    | M.Com. |  |  |  |
| B.Com. COMPUTER APPLICATION     |        |  |  |  |
| B.Com. TAX PROCEDURE            |        |  |  |  |
| B.Com. OFFICE MANAGEMENT        |        |  |  |  |
| B.B.A.                          |        |  |  |  |
| B.Lib.                          |        |  |  |  |

## 3. Senior Management Team and Board of Governors

Lists the members of the senior management team (Principal, Registrar, Deans etc.) and members of the Board of Governors including their designations and professional backgrounds.

#### **Administrative Hierarchy Hierarch**



# List of Chairperson/members of Statutory Bodies like Board of Governors/Executive Committee/Academic Council/Janbhagidari Samiti etc .

# • Board of Study's (Chairperson/Members)-

| S.No | Name                | Designation |
|------|---------------------|-------------|
| 01   | CHANDA TALERA JAIN  | Member      |
| 02   | RAJESH KUMAR PATHAK | Member      |
| 03   | SAROJ KOTHARI       | Member      |
| 04   | KUMKUM BHARADWAJ    | Chairperson |
| 05   | KEHKASHAN KHAN      | Member      |
| 06   | RAJANI BHARTI       | Member      |
| 07   | ARCHANA SHARMA      | Member      |
| 08   | ASHA OJHA           | Member      |
| 09   | SUNITA MALVIYA      | Chairperson |
| 10   | SUNITA JAIN         | Member      |
| 11   | SEEMA SHARMA TIWARI | Member      |
| 12   | SUCHITRA HARMALKAR  |